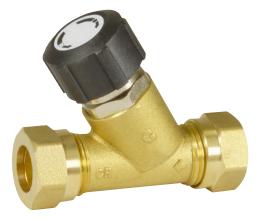

# Filling valve 4184

- Dezincification resistant brass
- 15CU compression fittings
- Check valve

## Description

Filling valve.

## Construction

Filling valve with angle seat design in dezincification resistant brass with a spring loaded check and shut-off valve. Connection compression fittings 15CU. Gaskets in NBR.