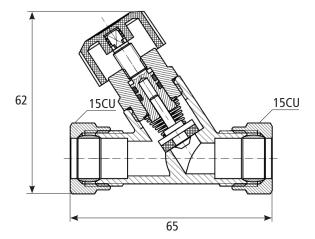

| Item number | Description                              | Connection | Length | Height | Weight (kg per piece) |
|-------------|------------------------------------------|------------|--------|--------|-----------------------|
| 0441841500  | Filling valve 4184-15, 15CU, check valve | 15CU       | 65     | 62     | 0,21                  |
|             |                                          |            |        |        |                       |

All dimensions in millimetres

Subject to technical changes and corrections without notice