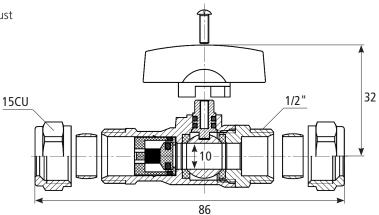

| Item number                   | Description                                        | Connection | Length | Height | Weight (kg per piece) |
|-------------------------------|----------------------------------------------------|------------|--------|--------|-----------------------|
| 0441811500                    | Filling valve 4181-15, 15CU, T-handle, check valve | 15CU       | 86     | 32     | 0,17                  |
| All dimensions in millimetros |                                                    |            |        |        |                       |

All dimensions in millimetres

Subject to technical changes and corrections without notice