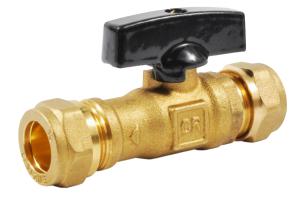

# Filling valve 4181

- Dezincification resistant brass
- 15CU compression fittings
- Check valve

## Description

Filling valve.

## Construction

Ball valve in dezincification resistant brass with spring loaded check valve. Connection compression fittings 15CU. Seals in PTFE and gaskets in NBR. Key grip. T-handle in aluminium.