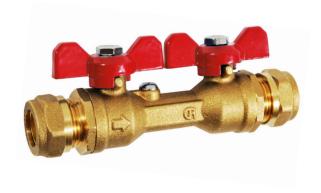

# Filling valve 4181 double

- Dezincification resistant brass
- 15CU compression fittings
- Check valve

### Construction

Double ball valve in dezincification resistant brass with spring loaded check valve. Connection compression fittings 15CU. Seals in PTFE and gaskets in NBR. Key grip. T-handle in aluminium