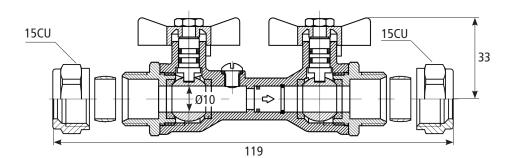

| Item number | Description                                               | Connection | Length | Centrum height | Weight (kg per piece) |
|-------------|-----------------------------------------------------------|------------|--------|----------------|-----------------------|
| 0441811502  | Filling valve double 4181-15, 15CU, T-handle, check valve | 15CU       | 119    | 33             | 0,29                  |