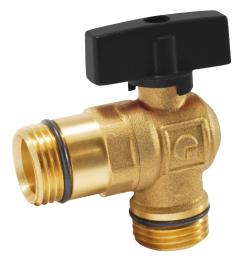

# Filling valve 4183

- Dezincification resistant brass
- Male thread 1/2"
- Check valve

#### **Construction**

Angled ball valve in dezincification resistant brass with spring loaded check valve. Connection male thread 1/2". Seals in PTFE, gaskets in NBR and o-rings in EPDM. Key grip. T-handle in aluminium.

## Marking

CR, flow direction arrow, company logo.