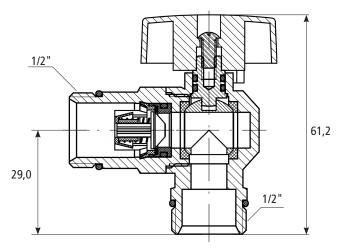

| Item number                                                                               | Description                               | Connection | Height | Weight (kg per piece) |
|-------------------------------------------------------------------------------------------|-------------------------------------------|------------|--------|-----------------------|
| 0441831515                                                                                | Filling valve 4183-15, 1/2"M, check valve | 1/2"M      | 61,2   | 0,14                  |
| All dimensions in millimetres Subject to technical changes and corrections without notice |                                           |            |        |                       |

All dimensions in millimetres